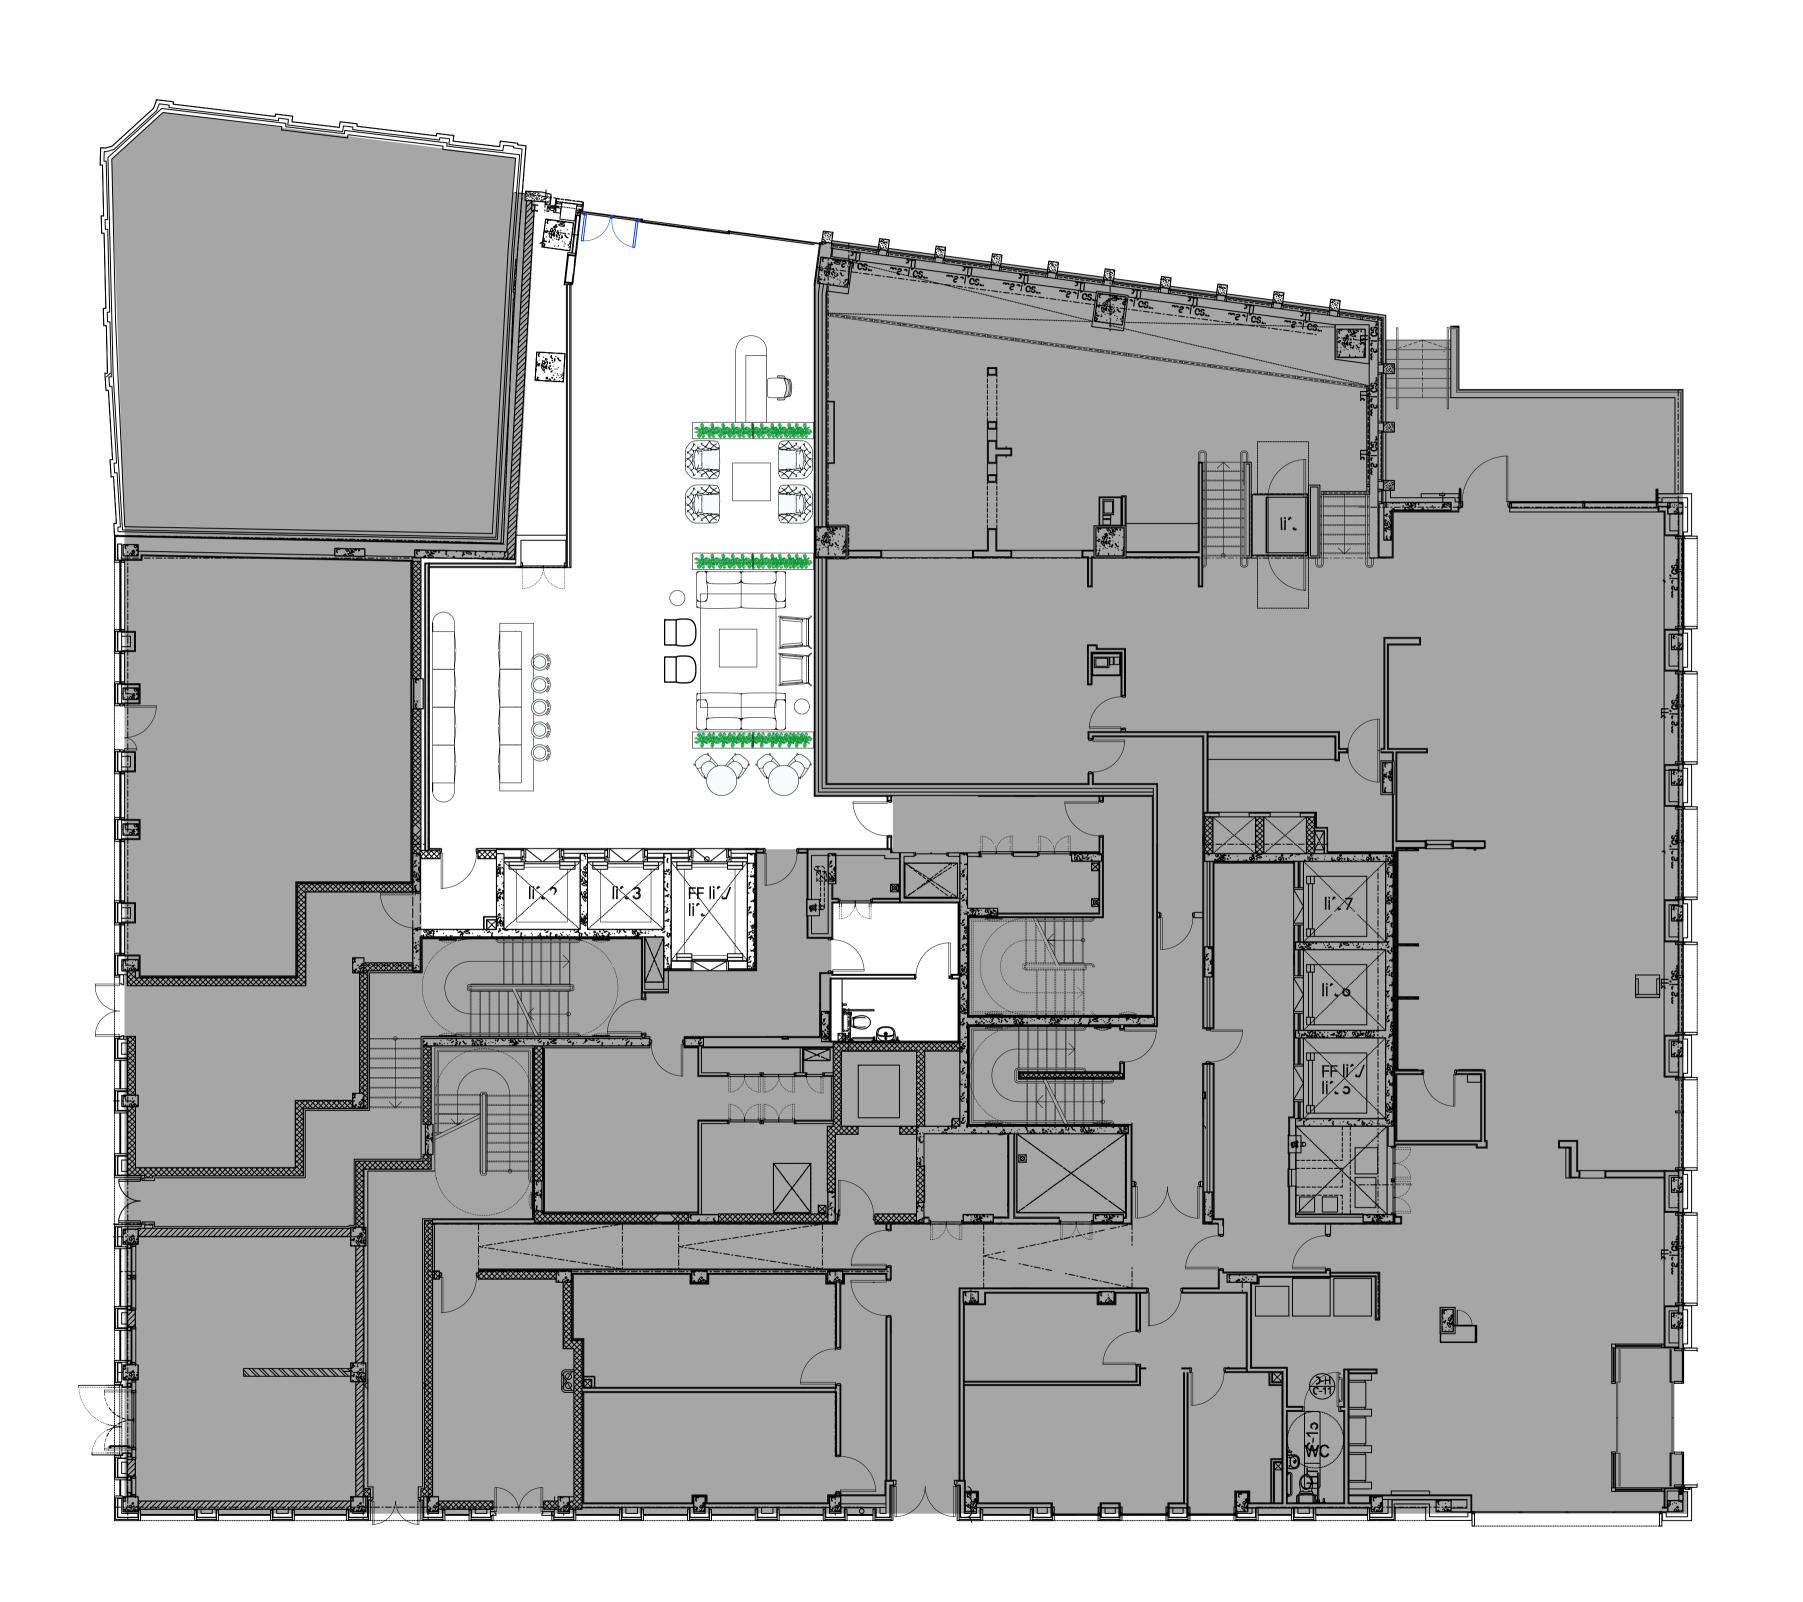

## DRAWING STATUS INFORMATION

Address 10 East Road London N1 6AD Drawing Title

Ground Floor General Arragement

Produced by Date Created SS/MB 06/08/24 REF: A/B WP781

1:100 (scale)@A1 2m 0 2m 4m 6m