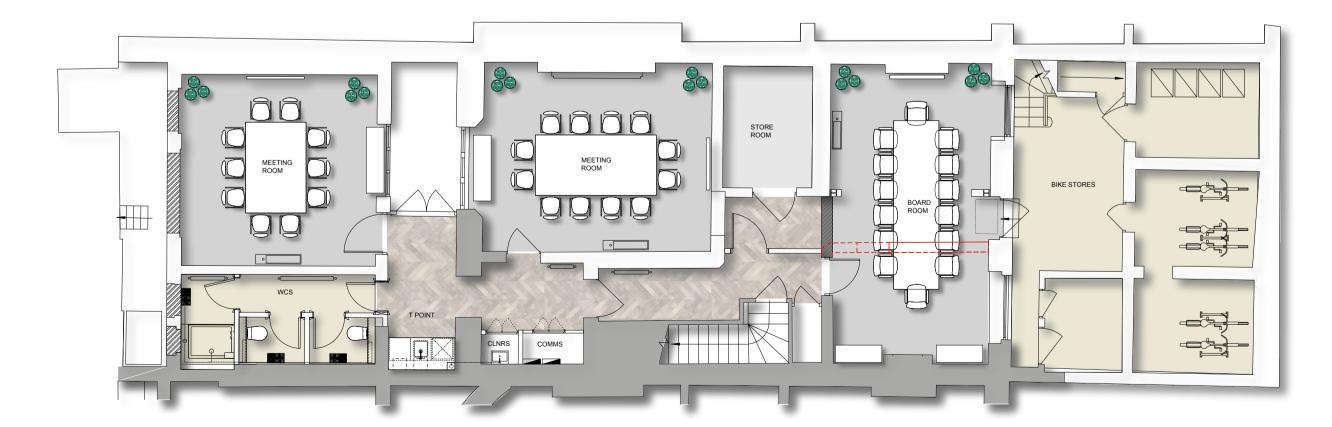

# **AVAILABILITY**

\_\_\_

#### The accommodation comprises the following areas

| NAME                         | SQ FT | SQ M   | TOTAL /SQ FT | TOTAL MONTH | TOTAL YEAR | AVAILABILITY |
|------------------------------|-------|--------|--------------|-------------|------------|--------------|
| Building - 41 Russell Square | 4,408 | 409.52 | £140         | £51,426.67  | £617,120   | AVAILABLE    |
| Building - 42 Russell Square | 4,087 | 379.69 | £140         | £47,681.67  | £572,180   | AVAILABLE    |
| Building - 43 Russell Square | 4,265 | 396.23 | £140         | £49,758.33  | £597,100   | AVAILABLE    |

#### **ENQUIRE NOW**

Jonathan Vanstone-Walker 0207 284 9044 | 07412 632 774 jvw@tsp.co

LEVEL 03

LEVEL GROUND

LEVEL BASEMENT

| TEST FIT Project  |             |      | PROPOSED GENERAL ARRANGEMENT |                                                |                                                                                                                                                                                                                    |       |       |  |
|-------------------|-------------|------|------------------------------|------------------------------------------------|--------------------------------------------------------------------------------------------------------------------------------------------------------------------------------------------------------------------|-------|-------|--|
|                   |             |      | FLOOR                        | ALL FLOORS                                     |                                                                                                                                                                                                                    |       |       |  |
| 41 RUSSELL SQUARE |             |      |                              | Date                                           | 05.05.25                                                                                                                                                                                                           | Scale | 1:100 |  |
| LONDON            |             |      | Designer                     | LOU                                            | Rev                                                                                                                                                                                                                |       |       |  |
|                   |             |      | DWG No.                      | 25.041_ALL_PGA                                 |                                                                                                                                                                                                                    |       |       |  |
| rev               | description | date | name                         | The Small Print:                               |                                                                                                                                                                                                                    |       |       |  |
|                   |             |      |                              | 2. Do not<br>2. The Jor<br>plans s<br>4. Layou | permission from TheJones London Ltd.  Do not scale from this drawing.  TheJones London Ltd cannot accept responsibility for the accuracy of scale plans supplied to us by a third party in hard copy / dwg or pdf. |       |       |  |
|                   |             |      |                              | Email louise<br>Web www                        | ail louise@thejones.london                                                                                                                                                                                         |       |       |  |