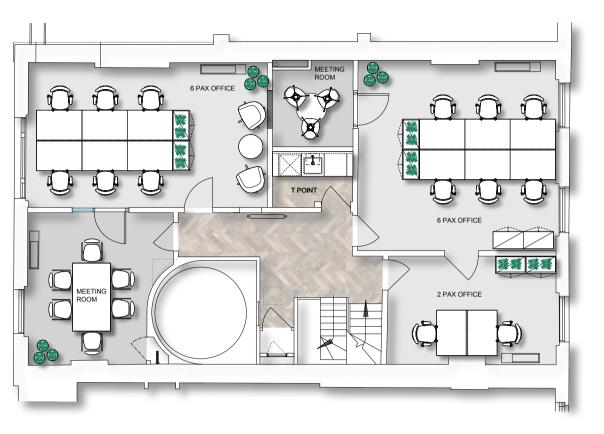

# **AVAILABILITY**

\_\_\_

#### The accommodation comprises the following areas

| NAME                         | SQ FT | SQ M   | TOTAL /SQ FT | TOTAL MONTH | TOTAL YEAR | AVAILABILITY |
|------------------------------|-------|--------|--------------|-------------|------------|--------------|
| Building - 41 Russell Square | 4,408 | 409.52 | £140         | £51,426.67  | £617,120   | AVAILABLE    |
| Building - 42 Russell Square | 4,087 | 379.69 | £140         | £47,681.67  | £572,180   | AVAILABLE    |
| Building - 43 Russell Square | 4,265 | 396.23 | £140         | £49,758.33  | £597,100   | AVAILABLE    |

#### **ENQUIRE NOW**

Jonathan Vanstone-Walker 0207 284 9044 | 07412 632 774 jvw@tsp.co

LEVEL 03

LEVEL GROUND

LEVEL BASEMENT

| TEST FIT Project  |             |      | PROPOSED GENERAL ARRANGEMENT |                                                |                                                                                                                                                                                                                    |       |       |  |
|-------------------|-------------|------|------------------------------|------------------------------------------------|--------------------------------------------------------------------------------------------------------------------------------------------------------------------------------------------------------------------|-------|-------|--|
|                   |             |      | FLOOR                        | ALL FLOORS                                     |                                                                                                                                                                                                                    |       |       |  |
| 41 RUSSELL SQUARE |             |      |                              | Date                                           | 05.05.25                                                                                                                                                                                                           | Scale | 1:100 |  |
| LONDON            |             |      | Designer                     | LOU                                            | Rev                                                                                                                                                                                                                |       |       |  |
|                   |             |      | DWG No.                      | 25.041_ALL_PGA                                 |                                                                                                                                                                                                                    |       |       |  |
| rev               | description | date | name                         | The Small Print:                               |                                                                                                                                                                                                                    |       |       |  |
|                   |             |      |                              | 2. Do not<br>2. The Jor<br>plans s<br>4. Layou | permission from TheJones London Ltd.  Do not scale from this drawing.  TheJones London Ltd cannot accept responsibility for the accuracy of scale plans supplied to us by a third party in hard copy / dwg or pdf. |       |       |  |
|                   |             |      |                              | Email louise<br>Web www                        | ail louise@thejones.london                                                                                                                                                                                         |       |       |  |