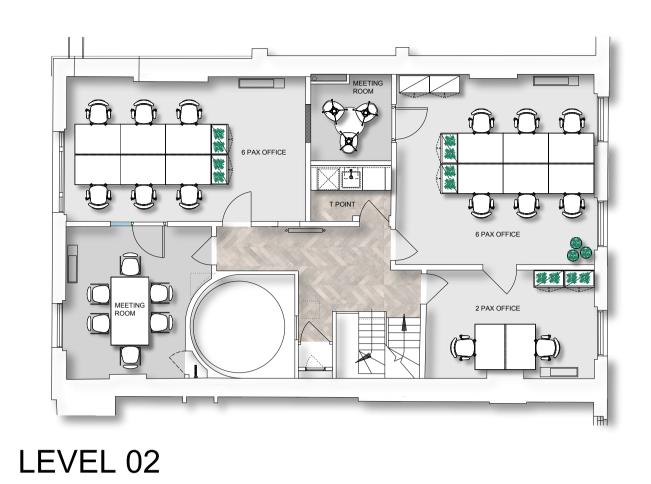

# **AVAILABILITY**

\_\_\_

#### The accommodation comprises the following areas

| NAME                         | SQ FT | SQ M   | TOTAL /SQ FT | TOTAL MONTH | TOTAL YEAR | AVAILABILITY |
|------------------------------|-------|--------|--------------|-------------|------------|--------------|
| Building - 41 Russell Square | 4,408 | 409.52 | £140         | £51,426.67  | £617,120   | AVAILABLE    |
| Building - 42 Russell Square | 4,087 | 379.69 | £140         | £47,681.67  | £572,180   | AVAILABLE    |
| Building - 43 Russell Square | 4,265 | 396.23 | £140         | £49,758.33  | £597,100   | AVAILABLE    |