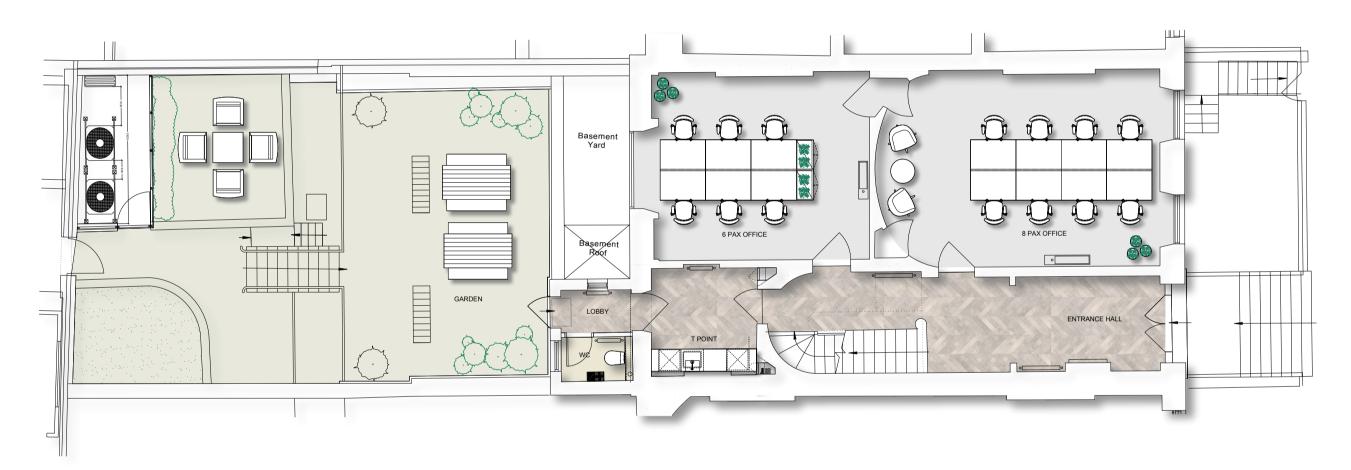

# **AVAILABILITY**

\_\_\_

#### The accommodation comprises the following areas

| NAME                         | SQ FT | SQ M   | TOTAL /SQ FT | TOTAL MONTH | TOTAL YEAR | AVAILABILITY |
|------------------------------|-------|--------|--------------|-------------|------------|--------------|
| Building - 41 Russell Square | 4,408 | 409.52 | £140         | £51,426.67  | £617,120   | AVAILABLE    |
| Building - 42 Russell Square | 4,087 | 379.69 | £140         | £47,681.67  | £572,180   | AVAILABLE    |
| Building - 43 Russell Square | 4,265 | 396.23 | £140         | £49,758.33  | £597,100   | AVAILABLE    |

#### **ENQUIRE NOW**

Jonathan Vanstone-Walker 0207 284 9044 | 07412 632 774 jvw@tsp.co

LEVEL 03

LEVEL GROUND

LEVEL BASEMENT

| TEST FIT Project  |             |      | PROPOSED GENERAL ARRANGEMENT |                                                |                                                                                                                                                                                                                    |       |       |  |
|-------------------|-------------|------|------------------------------|------------------------------------------------|--------------------------------------------------------------------------------------------------------------------------------------------------------------------------------------------------------------------|-------|-------|--|
|                   |             |      | FLOOR                        | ALL FLOORS                                     |                                                                                                                                                                                                                    |       |       |  |
| 41 RUSSELL SQUARE |             |      |                              | Date                                           | 05.05.25                                                                                                                                                                                                           | Scale | 1:100 |  |
| LONDON            |             |      | Designer                     | LOU                                            | Rev                                                                                                                                                                                                                |       |       |  |
|                   |             |      | DWG No.                      | 25.041_ALL_PGA                                 |                                                                                                                                                                                                                    |       |       |  |
| rev               | description | date | name                         | The Small Print:                               |                                                                                                                                                                                                                    |       |       |  |
|                   |             |      |                              | 2. Do not<br>2. The Jor<br>plans s<br>4. Layou | permission from TheJones London Ltd.  Do not scale from this drawing.  TheJones London Ltd cannot accept responsibility for the accuracy of scale plans supplied to us by a third party in hard copy / dwg or pdf. |       |       |  |
|                   |             |      |                              | Email louise<br>Web www                        | ail louise@thejones.london                                                                                                                                                                                         |       |       |  |