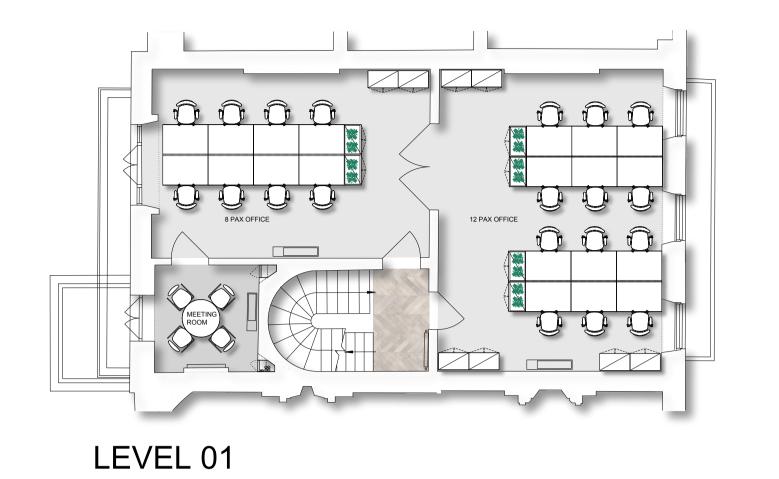

# **AVAILABILITY**

\_\_\_

#### The accommodation comprises the following areas

| NAME                         | SQ FT | SQ M   | TOTAL /SQ FT | TOTAL MONTH | TOTAL YEAR | AVAILABILITY |
|------------------------------|-------|--------|--------------|-------------|------------|--------------|
| Building - 41 Russell Square | 4,408 | 409.52 | £140         | £51,426.67  | £617,120   | AVAILABLE    |
| Building - 42 Russell Square | 4,087 | 379.69 | £140         | £47,681.67  | £572,180   | AVAILABLE    |
| Building - 43 Russell Square | 4,265 | 396.23 | £140         | £49,758.33  | £597,100   | AVAILABLE    |