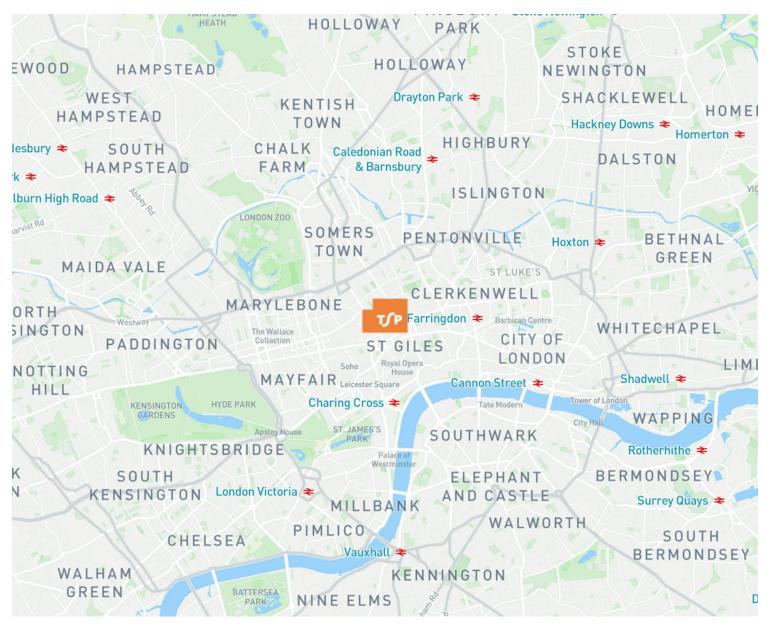

#### **NEAREST STATIONS**

Russell Square
0.2 miles / 4 mins walk

Goodge Street
0.4 miles / 7 mins walk

Tottenham Court Road 0.4 miles / 7 mins walk

41-43 RUSSELL SQUARE, BLOOMSBURY, LONDON, WC1B 5DA

FROM 4087 FT<sup>2</sup>