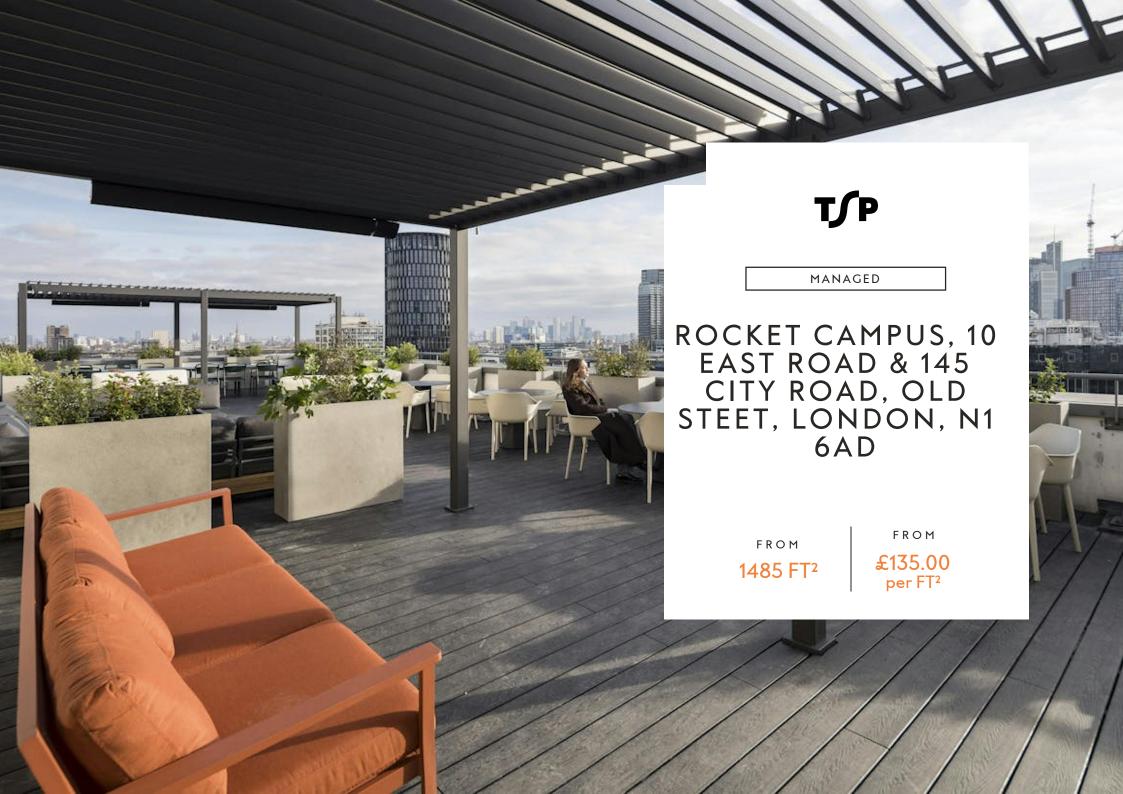

ROCKET CAMPUS, 10 EAST ROAD & 145 CITY ROAD, OLD STEET, LONDON, N1 6AD

FROM 1485 FT<sup>2</sup> FROM £135.00 per FT<sup>2</sup>

### **DESCRIPTION**

10 East Road presents an outstanding opportunity with four fully fitted office floors available, each approximately 4,000 sq ft. The 1st, 4th, 9th, and 10th floors offer flexible workspaces designed to cater to a variety of business needs. The standout feature is the communal terrace on the 10th floor, providing an ideal space for outdoor collaboration or relaxation. With a fully refurbished reception area that meets the demands of modern occupiers, this building offers both functionality and style, making it the perfect choice for businesses seeking a prime, well-connected location in London.