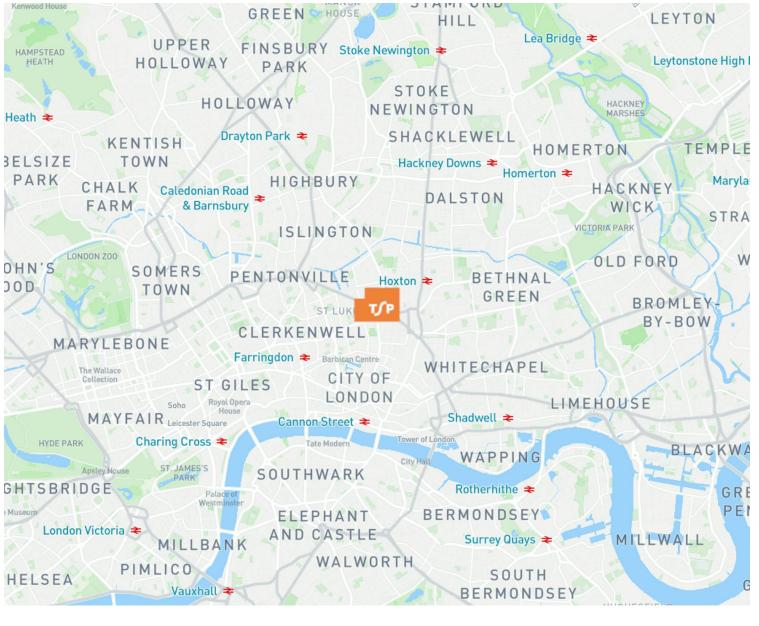

### **NEAREST STATIONS**

Old Street Shoreditch High Street Hoxton
0.2 miles / 3 mins walk 0.5 miles / 11 mins walk 0.6 miles / 11 mins walk

4

ROCKET CAMPUS, 10 EAST ROAD & 145 CITY ROAD, OLD STEET, LONDON, N1 6AD