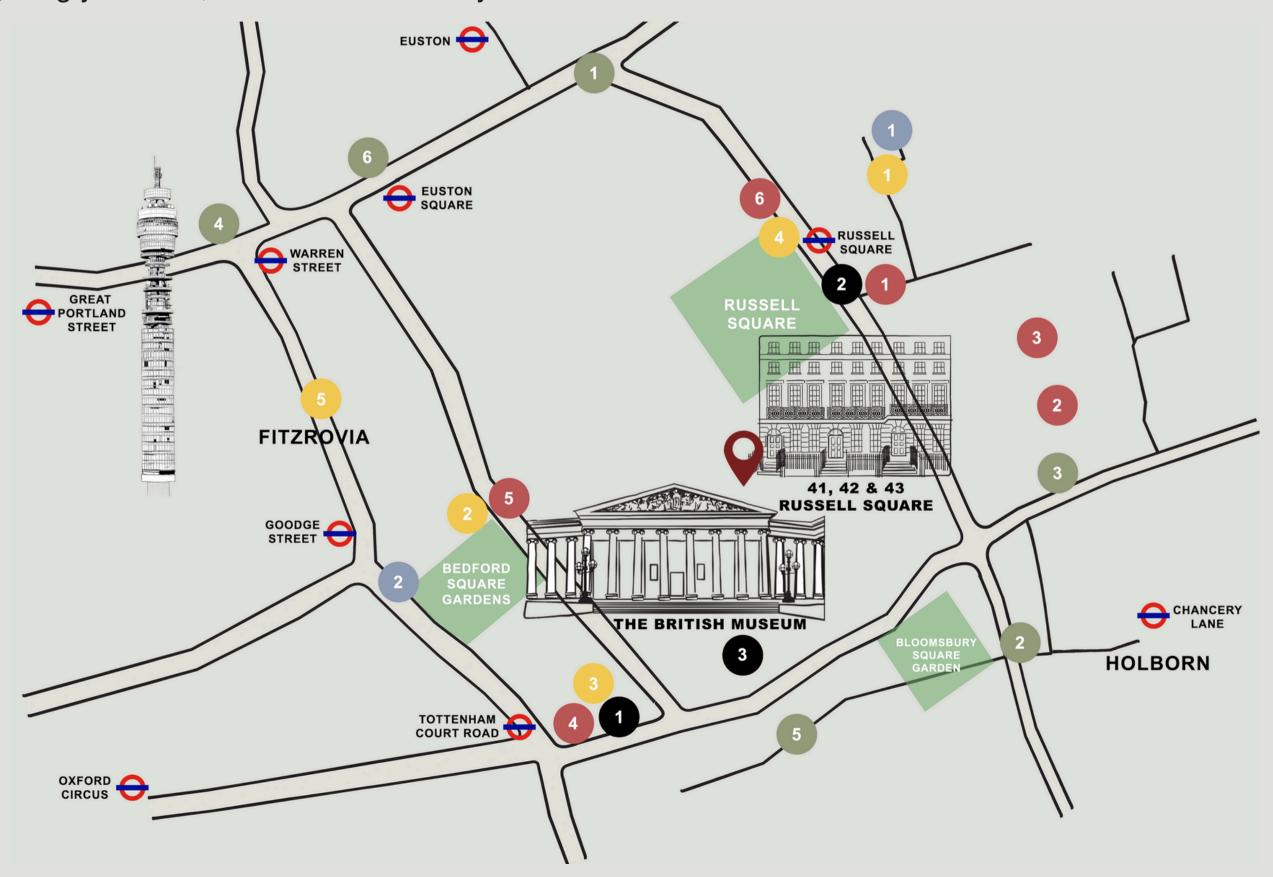

## A glance at what's around

Everything you need, a stone's throw away

#### COFFEE SPOTS

- 1 Fortitude Bakehouse
- 2 Honey & Co.
- 3 Redemption Roasters
- 4 Blank Street Coffee
- 5 Store Street Espresso
- 6 Noxy Bros.

#### DINING & LUNCH BITES

- 1 Common Room
- 2 The Life Goddess
- 3 Dalloway Terrace
- 4 Farmer J
- 5 B Bagel

#### WELLNESS

- 1 Barry's London Central
- 2 Gymbox, Holborn
- 3 PureGym, Holborn
- 4 The Gym Group, Bloomsbury
- 5 1Rebel, Holborn
- 6 Anytime Fitness, Euston

#### BARS & PUBS

- 1 Bloomsbury Club Bar & The Coral Room
- 2 Fitz's Bar
- 3 Museum Tavern

#### SHOPPING

- 1 The Brunswick Centre
- 2 M&S Simply Food